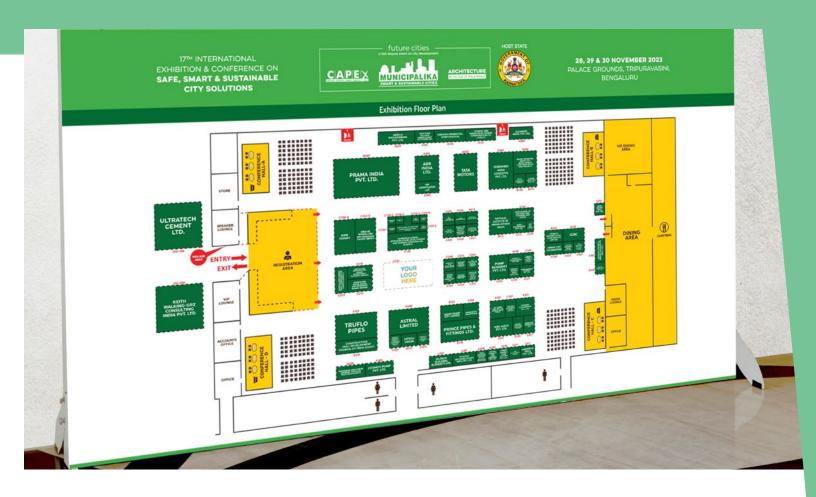

#### **HALL LAYOUT PLANS**

Give your company a never before exposure. A site much referred to by all visiting delegates. The layout plans will be placed at prime locations in the fair ground. Your logo will appear on the layout plan, giving your company an instant edge.

| Pricing: exclusive of GST @18% | INR      | US\$  | Type of Partnership |
|--------------------------------|----------|-------|---------------------|
| Municipalika, CAPEx, AAM       | 1,00,000 | 1,700 | 5 Nos               |