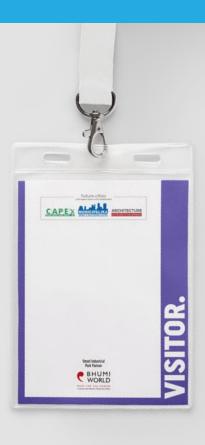

#### **BADGE**

The badge is one of the widely distributed and most visible elements. Badges will be provided to all participants, trade visitors, press, delegates, VIPs. Your logo will appear in the main section of the badge.