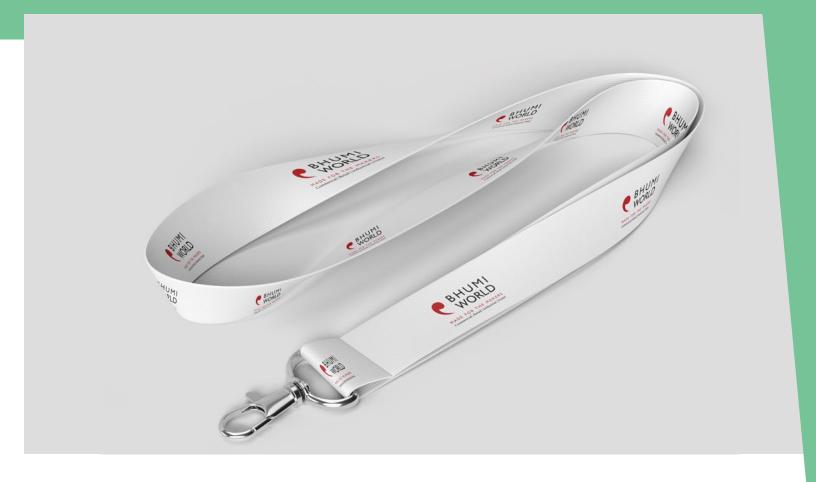

#### **LANYARD**

Attractive lanyards are produced to hold the entry badges and distributed to all exhibitors, general visitors, press, delegates, VIPs. Your logo will appear on the lanyard.

| Pricing: exclusive of GST @18% | INR       | US\$   | Type of Partnership          |
|--------------------------------|-----------|--------|------------------------------|
| Municipalika, CAPEx, AAM       | 10,00,000 | 17,500 | Exclusive (for 5000 numbers) |